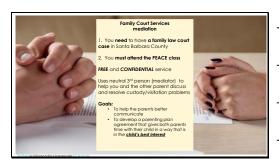

# How Family Court Services mediation works: This is a FREE service of the court. Call 805-882-4667 to set the appointment. Currently, all sessions are conducted through the Zoom pictorian First, you and the other prarent will first speak individually and privately with the mediator Second. the mediator may ask to speak privately with any child 6 years and older Finally, you and the other parent will then meet together on Zoom with the mediator If there's a history of domestic abuse, it's possible to ask for separate meeting rooms, one for each parent. Inform the office of this when you make your appointment.