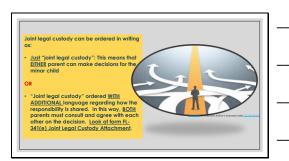

# LEGAL custody: can be ordered as either: JOINT: JOINT: SOLE TO ONE PARENT: SOLE TO ONE PARENT: SOLE One parent has the sole right and responsibility to make the dacisions about the child's health, education and welfare Success depends on... Communication and Cooperation Cooperation Cooperation LEGAL custody: SOLE TO ONE PARENT: SOLE One parent has the sole right and responsibility to make the important decidion for the child activate the parent without legal custody will have the right to access records and information, including medical, dental and school records? (Family Code 3025)