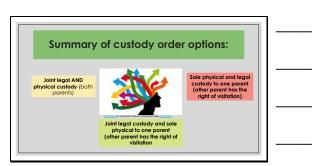

# PHYSICAL custody: can be ordered as either: SOLE TO ONE PARENT: JOINT: Child spends a significant

amount of time in each parent's home Does not have to be 50/50 in order to be joint physical custody

• The child lives with and is under the supervision of one parent and the other parent has "visitation"

# LEGAL custody: can be ordered as either: JOINT: JOINT: SOLE TO ONE PARENT: SOLE TO ONE PARENT: SOLE One parent has the sole right and responsibility to make the dacisions about the child's health, education and welfare Success depends on... Communication and Cooperation Cooperation Cooperation LEGAL custody: SOLE TO ONE PARENT: SOLE One parent has the sole right and responsibility to make the important decidion for the child activate the parent without legal custody will have the right to access records and information, including medical, dental and school records? (Family Code 3025)