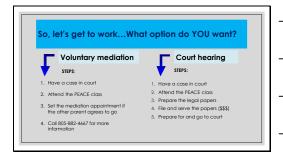

# Slide 5

| WANT TO GET OR CHANGE CUSTODY / VISITATION ORDERS????                                                              |
|--------------------------------------------------------------------------------------------------------------------|
|                                                                                                                    |
| have a <b>court case</b> in Santa Barbara Superior Court;                                                          |
| attend once the free 2-hour PEACE parenting class online;                                                          |
| t attend <u>voluntary</u> mediation through Family Court Services and come to a<br>ent that is signed by a judge;  |
| OR prepare legal papers (Request for Order FL-300) to get a court-ordered an appointment and a court hearing date; |
| d court-ordered Family Court Services mediation, and if there's no signed ent, then; $ \\$                         |
|                                                                                                                    |

# Getting that <u>FIRST</u> custody/visitation order

- Have a court case in the Santa Barbara County Superior Court
   Attend the PEACE parenting class
   A. Attend Tomby Court Services mediation. If you get a written agreement, you're done! You'll have crafes for PEEE!
   OR

# How Family Court Services mediation works: This is a FREE service of the court. Call 805-882-4667 to set the appointment. Currently, all sessions are conducted through the Zoom pictorian First, you and the other prarent will first speak individually and privately with the mediator Second. the mediator may ask to speak privately with any child 6 years and older Finally, you and the other parent will then meet together on Zoom with the mediator If there's a history of domestic abuse, it's possible to ask for separate meeting rooms, one for each parent. Inform the office of this when you make your appointment.