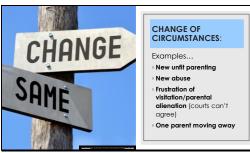

#### Change of circumstances rule:

Often, if you want to change a custody order...

- FIRST, you must prove a "material change in circumstances" to the judge: Important facts related to custody are different now from those facts that existed at the time when the court last decided the custody issue
- If you can't prove this: The court will not hear your case

|                                                           | _ |
|-----------------------------------------------------------|---|
|                                                           |   |
| CHANGE OF<br>CIRCUMSTANCES:                               |   |
| Examples                                                  |   |
| New unfit parenting                                       |   |
| New abuse                                                 |   |
| Frustration of                                            |   |
| visitation/parental<br>alienation (courts can't<br>agree) |   |
| One parent moving away                                    |   |