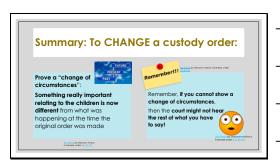

#### Change of circumstances rule:

Often, if you want to change a custody order...

- FIRST, you must prove a "material change in circumstances" to the judge: Important facts related to custody are different now from those facts that existed at the time when the court last decided the custody issue
- If you can't prove this: The court will not hear your case

|                                                           | _ |
|-----------------------------------------------------------|---|
|                                                           |   |
| CHANGE OF<br>CIRCUMSTANCES:                               |   |
| Examples                                                  |   |
| New unfit parenting                                       |   |
| New abuse                                                 |   |
| Frustration of                                            |   |
| visitation/parental<br>alienation (courts can't<br>agree) |   |
| One parent moving away                                    |   |